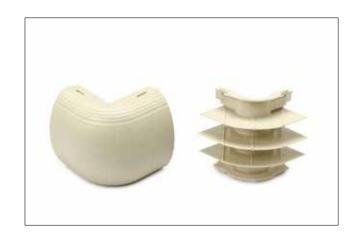

## **External Elbow**

External Elbow joins raceway at a 90 degree outside corner.