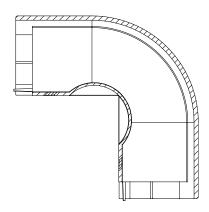

## **External Elbow**

External Elbow joins raceway at a 90 degree outside corner.